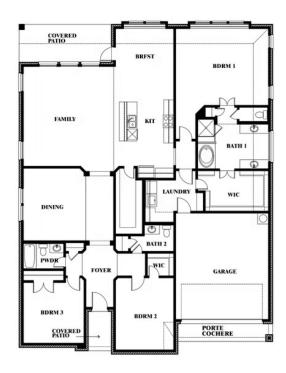

# **Caraway**

CLASSIC SERIES

#### **HEARTLAND**

3916 HOMETOWN BOULEVARD, HEARTLAND, TX 75126

**HOMES FROM** 

\$424,990

**2,519** SOUARE FEET

BEDROOMS

2.5
BATHROOMS

2

CAR GARAGE

Caraway