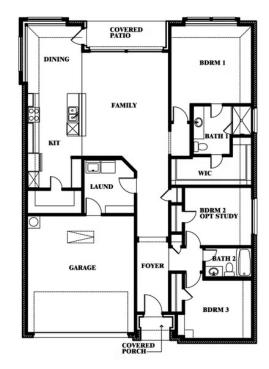

## Camellia

**ELEMENTS SERIES** 

**HEARTLAND** 

3916 HOMETOWN BOULEVARD, HEARTLAND, TX 75126

**HOMES FROM** 

\$324,990

1,672 SQUARE FEET

BEDROOMS

2.0
BATHROOMS

**2** CAR GARAGE

**Camellia** 