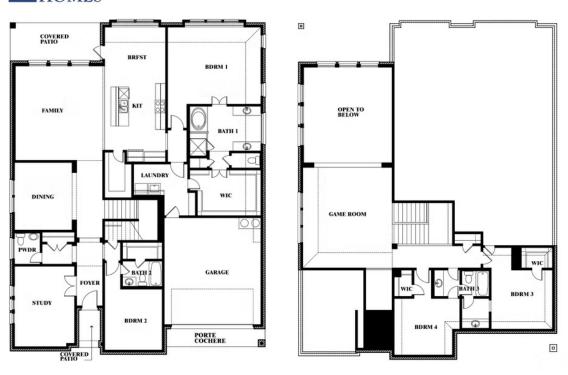

# **Bellflower**

CLASSIC SERIES

**HEARTLAND** 

3916 HOMETOWN BOULEVARD, HEARTLAND, TX 75126

**HOMES FROM** 

\$495,990

**3,527** SOUARE FEET

BEDROOMS

3.5
BATHROOMS

2

CAR GARAGE

**Bellflower** 