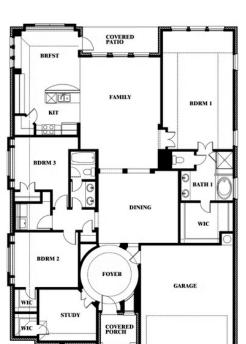

# Carolina

CLASSIC SERIES

**ABE'S LANDING** 

**BOAT LANDING TRAIL, GRANBURY, TX 76049** 

**HOMES FROM** 

\$423,990

**2,313** SOUARE FEET

BEDROOMS

2.0
BATHROOMS

2

CAR GARAGE

**Carolina** 