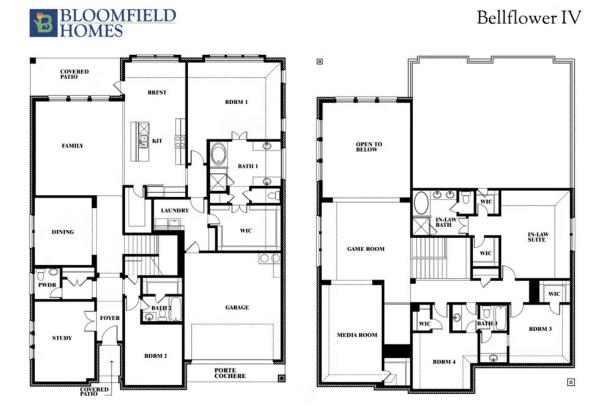

## **Bellflower IV**

CLASSIC SERIES

ABE'S LANDING

BOAT LANDING TRAIL, GRANBURY, TX 76049

номез from \$584,990

4,226 5 SQUARE FEET BEDROOMS

**4.5** BATHROOMS

**2** CAR GARAGE

## **Bellflower IV**

April Gill CELL: (682) 226-1716 SALES OFFICE: (682) 226-1716

ABE'S LANDING

BOAT LANDING TRAIL, GRANBURY, TX 76049

This brochure is for general informational purposes and is to be used as a guide only. Changes may be made during the development process and floorplans, dimensions, fixtures, fittings, finishes and specifications are subject to change without notice. Window placement, balcony configuration, wardrobe sizes and living areas may vary slightly within each plan type. EQUAL HOUSING OPPORTUNITY