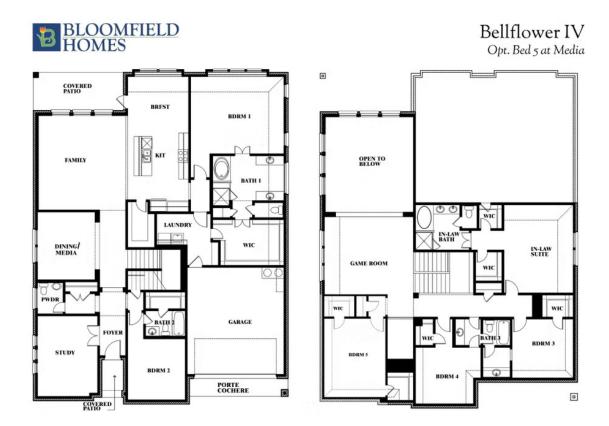

## **Bellflower IV**

CLASSIC SERIES

ABE'S LANDING

BOAT LANDING TRAIL, GRANBURY, TX 76049

номез from \$584,990

4,226 5 SQUARE FEET BEDROOMS

**4.5** BATHROOMS

**2** CAR GARAGE

## **Bellflower IV**

April Gill CELL: (682) 226-1716 SALES OFFICE: (682) 226-1716

ABE'S LANDING

BOAT LANDING TRAIL, GRANBURY, TX 76049

This brochure is for general informational purposes and is to be used as a guide only. Changes may be made during the development process and floorplans, dimensions, fixtures, fittings, finishes and specifications are subject to change without notice. Window placement, balcony configuration, wardrobe sizes and living areas may vary slightly within each plan type. EQUAL HOUSING OPPORTUNITY