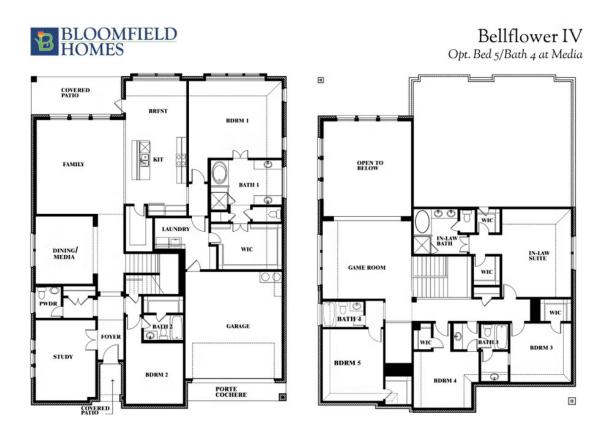

## **Bellflower IV**

CLASSIC SERIES

ABE'S LANDING

BOAT LANDING TRAIL, GRANBURY, TX 76049

номез from \$584,990

4,226 5 SQUARE FEET BEDROOMS

**4.5** BATHROOMS

**2** CAR GARAGE