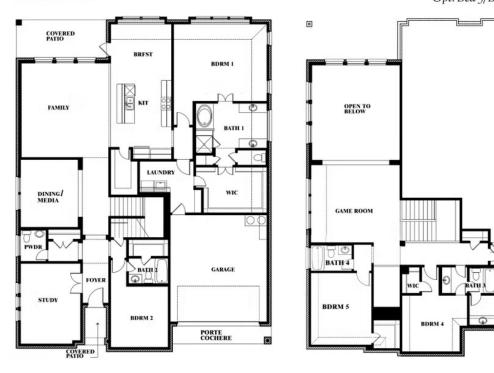

## Bellflower II Opt. Bed 5/Bath 4 at Media

This brochure is for general informational purposes and is to be used as a guide only. Changes may be made during the development process and floorplans, dimensions, fixtures, fittings, finishes and specifications are subject to change without notice. Window placement, balcony configuration, wardrobe sizes and living areas may vary slightly within each plan type. EQUAL HOUSING OPPORTUNITY