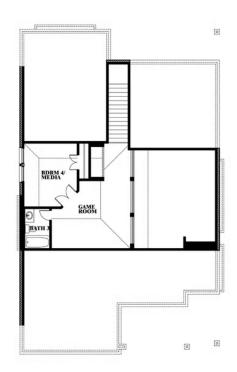

# **Dogwood III**

CLASSIC SERIES

**WILDCAT RIDGE** 

12528 YELLOWSTONE ST, GODLEY, TX 76044

**HOMES FROM** 

\$432,990

2,333 SOUARE FEET

# BEDROOMS 3.0
BATHROOMS

2

CAR GARAGE

## **Dogwood III**