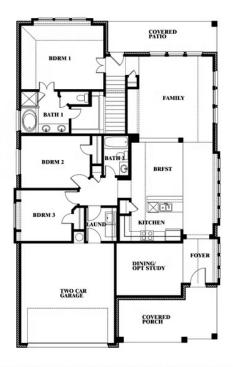

# **Dogwood III**

CLASSIC SERIES

**WILDCAT RIDGE** 

12528 YELLOWSTONE ST, GODLEY, TX 76044

**HOMES FROM** 

\$432,990

2,333 SOUARE FEET

# BEDROOMS 3.0
BATHROOMS

2

CAR GARAGE

## **Dogwood III**