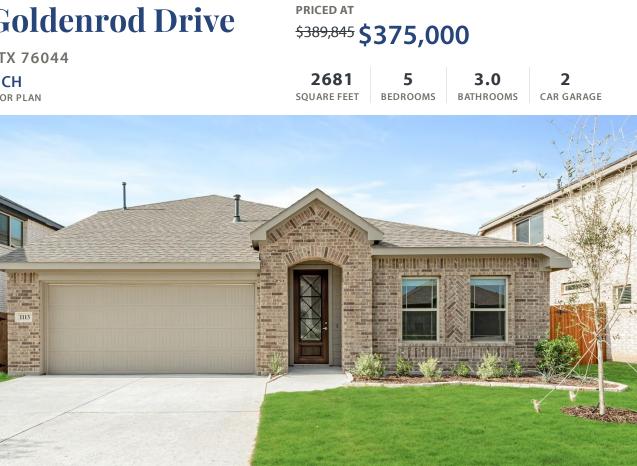

**1113 Goldenrod Drive** 

**COMMUNITY SALES MANAGER** 

Francine lvey

CELL: (682) 410-4702 SALES OFFICE: (972) 872-8363

**GODLEY, TX 76044** 

**STAR RANCH** REDBUD II FLOOR PLAN

The Redbud II by Bloomfield is a bright & spacious two-story with 5 bedrooms, 3 baths, a contemporary kitchen open to the living space, and an upstairs game room. Primary Suite & 3 bedrooms downstairs; Bed 5 & Bath 3 upstairs off the Game Room creates a private retreat! Laminate flooring throughout the common areas gives you the looks of the real thing without the upkeep. Modern Kitchen boasts a large center island workspace, SS appliances, Gas cooking, and beautiful Quartz surfaces. Seamless flow into the breakfast and dining space. The Primary Suite was upgraded to include dual sinks at the vanity. Extended Rear Patio, Laundry room near the garage, multiple energy-efficient features, 8' front door, fenced backyard, and more! Call Bloomfield's model in Star Ranch today to explore what else comes included with this new construction.