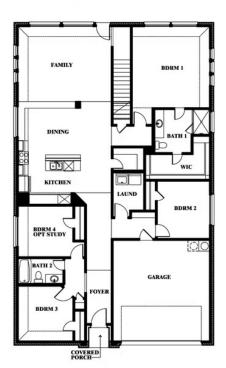

# 1008 Brenham Drive

GODLEY, TX 76044 STAR RANCH

REDBUD II FLOOR PLAN

2686 SOUARE FEET

5 BEDROOMS 3.0 BATHROOMS

**2** CAR GARAGE

The Elements Series Redbud II floor plan is a two-story home with five bedrooms and three bathrooms. Features of this plan include a large family room, open dining and kitchen with custom cabinets and island, a bedroom suite with walk-in closet, and an upstairs game room. Contact us or visit our model home for more information about building this plan.