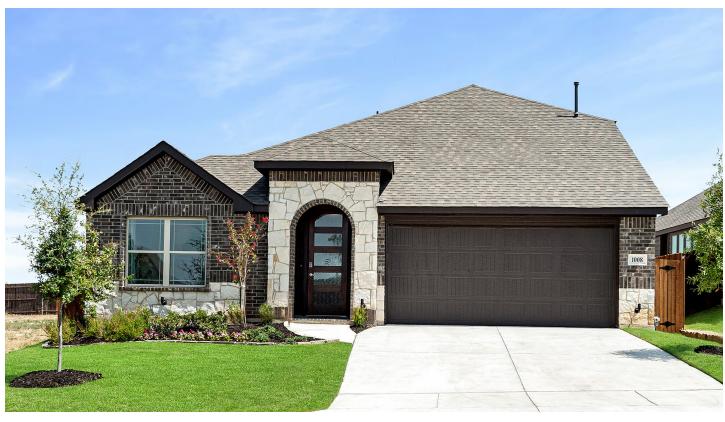

# 1008 Brenham Drive

GODLEY, TX 76044 STAR RANCH

REDBUD II FLOOR PLAN

2686 SOUARE FEET

5 BEDROOMS 3.0 BATHROOMS

**2** CAR GARAGE

The Elements Series Redbud II floor plan is a two-story home with five bedrooms and three bathrooms. Features of this plan include a large family room, open dining and kitchen with custom cabinets and island, a bedroom suite with walk-in closet, and an upstairs game room. Contact us or visit our model home for more information about building this plan.