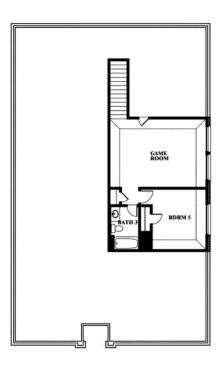

# 1008 Brenham Drive

GODLEY, TX 76044 STAR RANCH

REDBUD II FLOOR PLAN

2686 SOUARE FEET

5 BEDROOMS 3.0 BATHROOMS

**2** CAR GARAGE

The Elements Series Redbud II floor plan is a two-story home with five bedrooms and three bathrooms. Features of this plan include a large family room, open dining and kitchen with custom cabinets and island, a bedroom suite with walk-in closet, and an upstairs game room. Contact us or visit our model home for more information about building this plan.