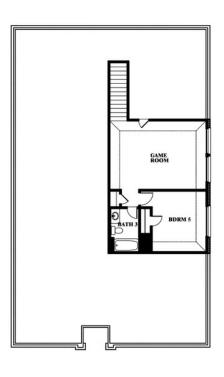

# **Redbud II**

**ELEMENTS SERIES** 

**STAR RANCH** 

1012 BRENHAM DRIVE, GODLEY, TX 76044

**HOMES FROM** 

\$363,990

2,681 SOUARE FEET

**5**BEDROOMS

3.0
BATHROOMS

2

CAR GARAGE

**Redbud II** 