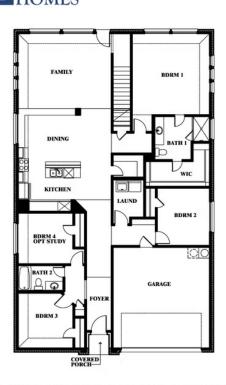

# **Redbud II**

**ELEMENTS SERIES** 

**STAR RANCH** 

1012 BRENHAM DRIVE, GODLEY, TX 76044

**HOMES FROM** 

\$363,990

2,681 SOUARE FEET

**5**BEDROOMS

3.0
BATHROOMS

2

CAR GARAGE

**Redbud II** 