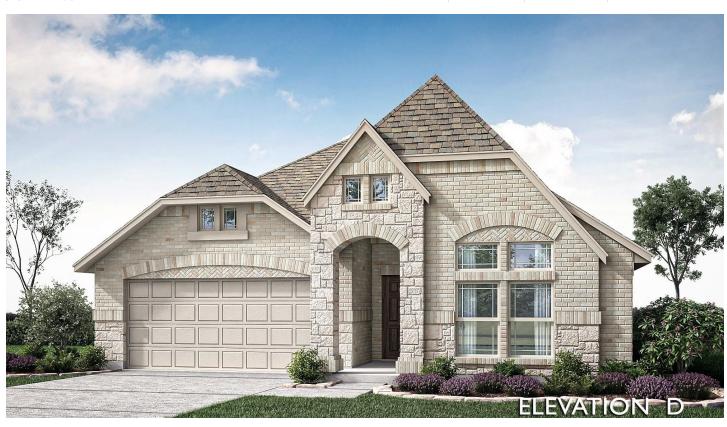

## 1269 Grand Meadows Drive

**GODLEY, TX 76044** 

**STAR RANCH** 

JASMINE FLOOR PLAN

PRICED AT \$398,711 \$384,000

2098 SQUARE FEET

**4**BEDROOMS

2.5
BATHROOMS

2

CAR GARAGE

Be the first to live in this modern home with an open-concept layout named 'The Jasmine.' The lot backs to a greenbelt and the backyard has premium black metal fencing for unobstructed pastoral views! All of today's hottest features were included: 10' ceilings, massive windows, storage in the laundry, covered rear patio, and a stone-to-ceiling fireplace! Handsome brick & stone façade enhanced by a professional landscaping package and stately 8' front door. Interior finishes do not disappoint with durable & fashionable Laminate Wood floors found in common spaces. The Gourmet Kitchen sports quartz countertops and built-in SS appliances. Not just a pretty space, the kitchen is equipped with a microwave-oven tower and gas cooktop with a wood vent hood above and pot & pan drawers below. Primary Suite on the opposite side of the home away from the other 3 bedrooms. Much more to see, stop by Star Ranch to explore all Bloomfield offers!