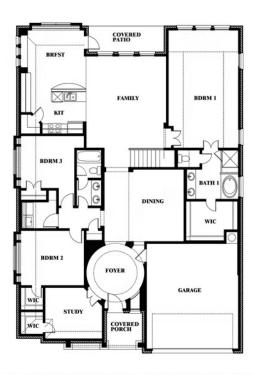

## **Carolina IV**

CLASSIC SERIES

**STAR RANCH** 

1012 BRENHAM DRIVE, GODLEY, TX 76044

**HOMES FROM** 

\$422,990 - \$439,990

3,280 SOUARE FEET

# BEDROOMS 3.0
BATHROOMS

2

CAR GARAGE

**Carolina IV** 