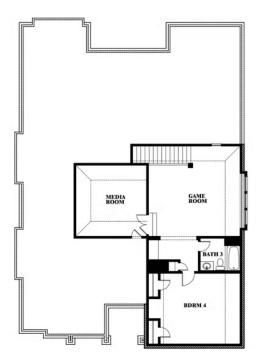

## **Carolina IV**

CLASSIC SERIES

**STAR RANCH** 

1012 BRENHAM DRIVE, GODLEY, TX 76044

**HOMES FROM** 

\$422,990 - \$439,990

3,280 SOUARE FEET

# BEDROOMS 3.0
BATHROOMS

2

CAR GARAGE

**Carolina IV** 