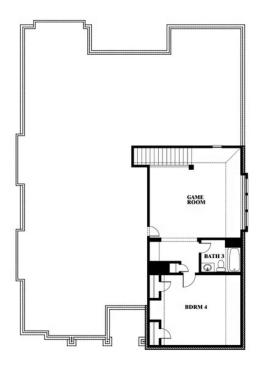

# Carolina III

CLASSIC SERIES

**STAR RANCH** 

1012 BRENHAM DRIVE, GODLEY, TX 76044

**HOMES FROM** 

\$414,990 - \$431,990

**3,067** SOUARE FEET

# BEDROOMS 3.0
BATHROOMS

2

CAR GARAGE