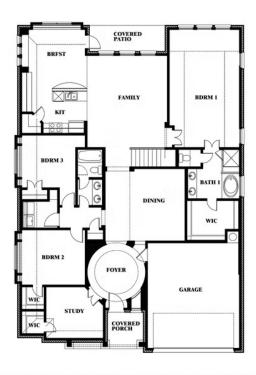

# Carolina III

CLASSIC SERIES

**STAR RANCH** 

1012 BRENHAM DRIVE, GODLEY, TX 76044

**HOMES FROM** 

\$414,990 - \$431,990

**3,067** SOUARE FEET

# BEDROOMS 3.0
BATHROOMS

2

CAR GARAGE