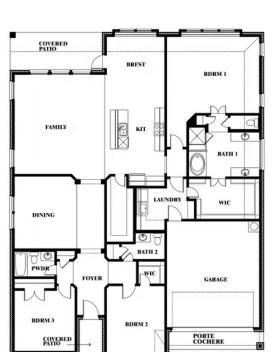

## **Caraway**

CLASSIC SERIES

**STAR RANCH** 

1012 BRENHAM DRIVE, GODLEY, TX 76044

**HOMES FROM** 

\$412,990

**2,519** SOUARE FEET

BEDROOMS