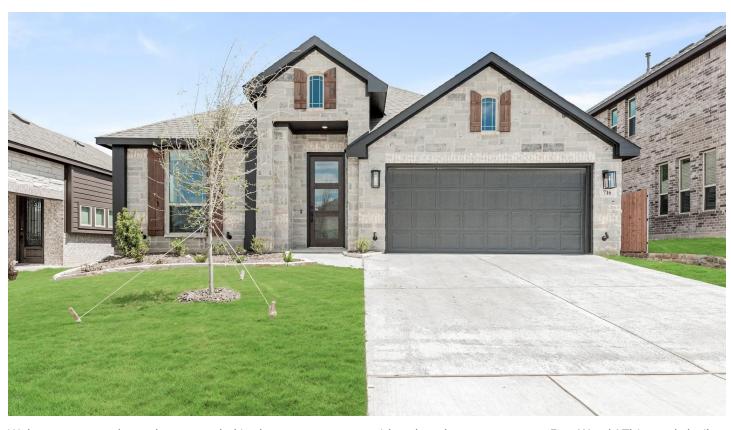

## 716 Jaguar Ridge

GODLEY, TX 76044
GODLEY RANCH
CYPRESS II FLOOR PLAN

PRICED AT \$429,068 \$407,990

2458 SOUARE FEET

**4**BEDROOMS

3.0 BATHROOMS

**2** CAR GARAGE

Welcome to your dream home nestled in the serene country with only a short commute to Fort Worth! This newly built home sits on a spacious lot delivering a wonderful blend of luxury & comfort. Once you enter the home you are greeted by a wide foyer, glass French doors to the Study, and large windows that invite an abundance of natural light! The kitchen includes gas SS appliances and quartz countertops, complemented with a handy island & buffet for ease and convenience no matter the occasion. Upgraded finishes like painted cabinets, laminate wood floors, and a stone fireplace to the ceiling add extra elegance. 3 bedrooms including a stunning Primary Suite on the first level; private Bed 4 & Bath 3 off the Game Room upstairs. Primary has a glass shower, tub, and tall walk-in closet. There is a back covered porch for you to enjoy the outdoors. Gutters, 8' front door, and full landscaping package included. Imagine all this & more as you settle into one of Bloomfield Homes' favorite plans!