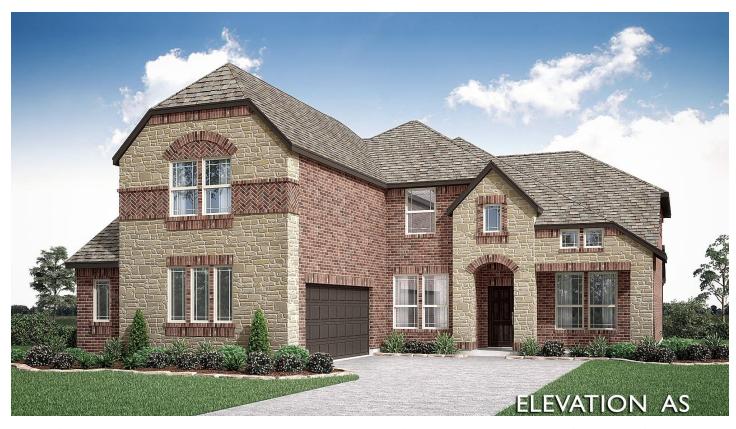

## 12609 Rocky Top Road

GODLEY, TX 76044
COYOTE CROSSING
SPRING CRESS FLOOR PLAN

PRICED AT \$694,102 \$579,990

3519 SOUARE FEET

**5**BEDROOMS

4.0
BATHROOMS

**2** CAR GARAGE

\*Ready for Move In Day\* Breathtaking stone J-swing on over a half acre! The Spring Cress plan from Bloomfield hosts 5 bdrms, 4 baths, a spacious Study, Formal Dining, and upstairs Game room. This home features beautiful Laminate Wood flooring in downstairs common areas, and the Family Room packs a dramatic punch! 18ft Stone Fireplace reaches the soaring ceiling, with extra iron spindling at the Game room overlook above. Primary Suite & guest room with neighboring full bath located on the 1st floor; 3 large bdrms upstairs. Sparkling Quartz countertops and Painted Cabinets grace the kitchen, all baths, and utility room. California Island Kitchen made for hosting with built-in SS appliances, wood vent hood, trash can pull out by the sink, and a frosted glass pantry door. Custom 8' Front Door, storage & mud bench in the utility, Glass French Doors at the Study, Gutters, Sprinkler System, Fully Sodded Yard, Stained Fencing, and more! Stop by Bloomfield's model in Coyote Crossing today.