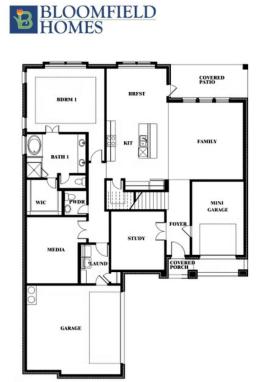

COMMUNITY SALES MANAGER

Amanda Sheehan

CELL: (682) 304-2935 SALES OFFICE: (817) 297-3914

COYOTE CROSSING 12524 YELLOWSTONE STREET, GODLEY, TX 76044

Spring Cress Opt. Bed 6 & Bath 5 at Media

This brochure is for general informational purposes and is to be used as a guide only. Changes may be made during the development process and floorplans, dimensions, fixtures, fittings, finishes and specifications are subject to change without notice. Window placement, balcony configuration, wardrobe sizes and living areas may vary slightly within each plan type. EQUAL HOUSING OPPORTUNITY