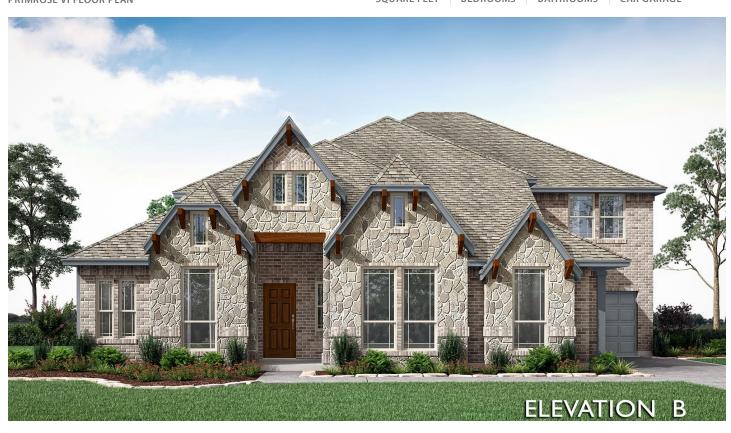

## 12524 Yellowstone Street

GODLEY, TX 76044
COYOTE CROSSING
PRIMROSE VI FLOOR PLAN

4035 SQUARE FEET

**5**BEDROOMS

4.5
BATHROOMS

**3** CAR GARAGE

The Classic Series Primrose VI floor plan is a two-story home with five bedrooms and four and a half bathrooms. Features of this plan include a rotunda entry, formal dining, study, large family room, open kitchen with custom cabinets and island, a bedroom suite with walk-in closet and garden tub, an upstairs game room, media room and 2 bedrooms upstairs. Contact us or visit our model home for more information about building this plan.