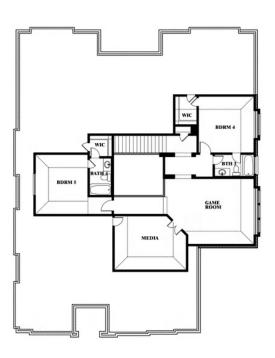

## 12524 Yellowstone Street

GODLEY, TX 76044
COYOTE CROSSING
PRIMROSE VI FLOOR PLAN

4035 SQUARE FEET

**5**BEDROOMS

4.5
BATHROOMS

**3** CAR GARAGE

The Classic Series Primrose VI floor plan is a two-story home with five bedrooms and four and a half bathrooms. Features of this plan include a rotunda entry, formal dining, study, large family room, open kitchen with custom cabinets and island, a bedroom suite with walk-in closet and garden tub, an upstairs game room, media room and 2 bedrooms upstairs. Contact us or visit our model home for more information about building this plan.