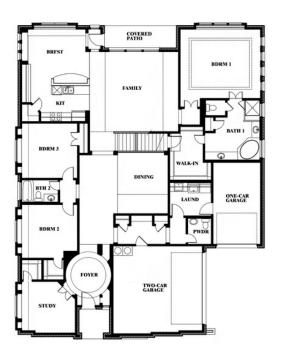

## 12524 Yellowstone Street

GODLEY, TX 76044
COYOTE CROSSING
PRIMROSE VI FLOOR PLAN

4035 SQUARE FEET

**5**BEDROOMS

4.5
BATHROOMS

**3** CAR GARAGE

The Classic Series Primrose VI floor plan is a two-story home with five bedrooms and four and a half bathrooms. Features of this plan include a rotunda entry, formal dining, study, large family room, open kitchen with custom cabinets and island, a bedroom suite with walk-in closet and garden tub, an upstairs game room, media room and 2 bedrooms upstairs. Contact us or visit our model home for more information about building this plan.