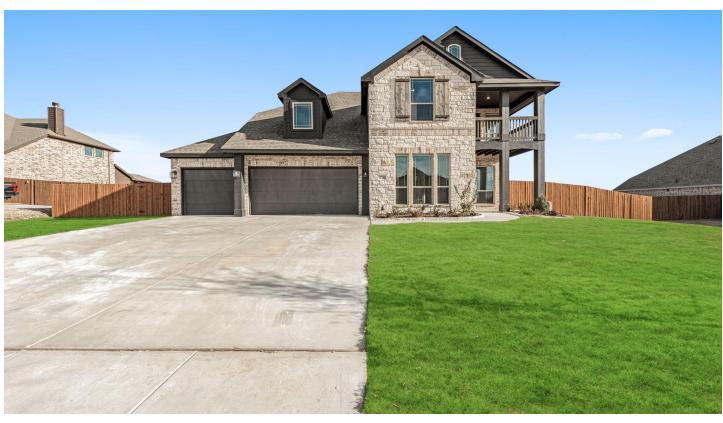

## 12712 Panther Creek Drive

GODLEY, TX 76044
COYOTE CROSSING
MAGNOLIA II FLOOR PLAN

PRICED AT \$700,123 \$589,990

3430 SQUARE FEET

**4**BEDROOMS

3.5
BATHROOMS

3 CAR GARAGE

Picture-perfect new construction on OVER a HALF ACRE with a balcony front exterior and a contemporary, open interior! This plan touches on traditional elements with formal spaces like a Study and Formal Dining Room, but offers a contemporary common space that helps keep your household connected. Upstairs features a huge Game Room flex space with a narrow, theatre-style Media Room attached. The dreamy Deluxe Kitchen has quartz surfaces, double ovens & microwave built ins, and a gas range with a wood vent hood. Every room has detailed features that make this home feel custom, whether it's the painted cabinetry, the wood-burning stone fireplace that reaches the ceiling, or the storage from built-ins at windows. Additional highlights include the separate vanities in the primary bath, mudroom cabinet in the dedicated laundry room, an extended covered patio, and a 3-car garage - there's no lack of storage space here! Lot includes full sprinkler, sod and stained fence with metal posts.