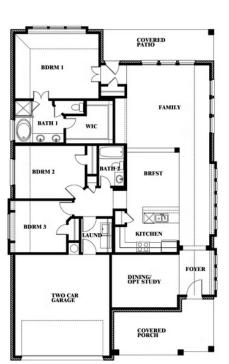

## **COYOTE CROSSING**

12524 YELLOWSTONE STREET, GODLEY, TX 76044

**HOMES FROM** 

\$438,990

1,840 SOUARE FEET

BEDROOMS

2.0
BATHROOMS

2

CAR GARAGE

**Dogwood** 