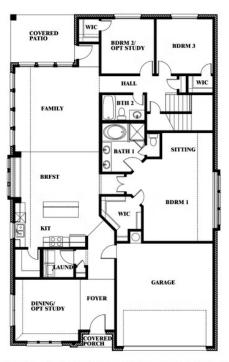

# **Cypress II**

CLASSIC SERIES

**COYOTE CROSSING** 

12524 YELLOWSTONE STREET, GODLEY, TX 76044

**HOMES FROM** 

\$483,990

**2,454** SOUARE FEET

4 BEDROOMS 3.0
BATHROOMS