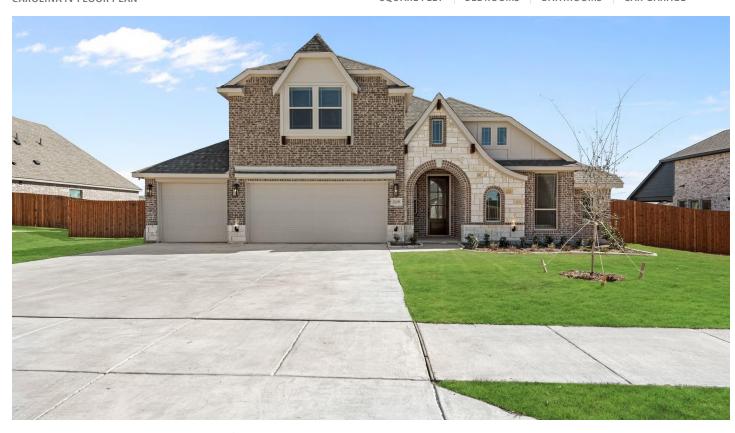

## 12608 Eagles Bluff

GODLEY, TX 76044
COYOTE CROSSING
CAROLINA IV FLOOR PLAN

PRICED AT \$650,258 \$574,990

3285 SOUARE FEET

**4**BEDROOMS

3.0 BATHROOMS

**2** CAR GARAGE

Stunning two-story situated on a half-acre homesite with an architecturally pleasing stone and brick exterior, multiple downstairs bedrooms, and a gourmet kitchen with built-in SS appliances! Premium finishes selected such as Laminate Wood Tile floors, Painted Cabinets, and a Stacked Stone Fireplace with a raised hearth! Upstairs hosts a huge Game Room with a desk workspace, Media Room, full bath, and huge Bed 4. This home has more space to entertain downstairs in the Formal Dining, outside on the Extended Covered Patio, or in the comfortable open-concept Family Room. Enjoy a luxury kitchen of quartz countertops, glass pantry door, wood vent hood, and under cabinet lighting. Lots of storage! Walk-in pantry, buffet at the Brkfst Nook, large closets, separate laundry, and multiple shelf built-ins. Primary Suite is an over 300 sq ft retreat holding a sitting area, soaking tub and separate shower w seat! Visit Bloomfield at Coyote Crossing today to learn more & check out the awesome lots.