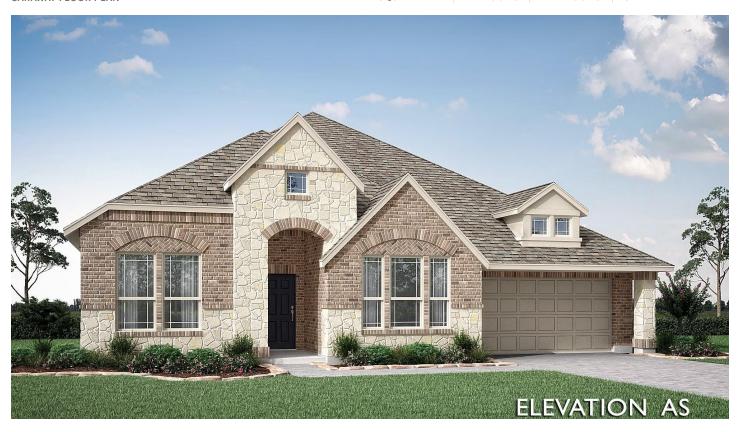

## 12800 Rocky Top Road

GODLEY, TX 76044
COYOTE CROSSING
CARAWAY FLOOR PLAN

PRICED AT \$555,663 \$499,990

2521 SOUARE FEET

**3** BEDROOMS

3.0
BATHROOMS

**2** CAR GARAGE

March close available on this new single-story from Bloomfield Homes! Don't let the square footage fool you, this home checks off all the boxes. Large fenced backyard, fully soded & over a half-acre! The home itself offers a transitional, open-concept layout featuring extensive laminate wood floors & large windows. Your dream Primary Suite awaits you... separate vanities, separate tub & shower, and the walk-in closet has secondary-access straight to the laundry room! On the opposite half of the home is a Junior Suite, another spacious bedroom (with full hallway bath), and a Media Room. Deluxe Kitchen designed for all culinary needs with a huge island, walk-in pantry, and SS appliances. Granite & Quartz countertops throughout the home, mud bench in the laundry, Covered Rear Patio, custom 8' front door, sprinkler system, and fresh landscaping complete this home top to bottom so you can move in with peace of mind. Stop by Bloomfield at Coyote Crossing to see the beauty of these huge homesites for yourself!