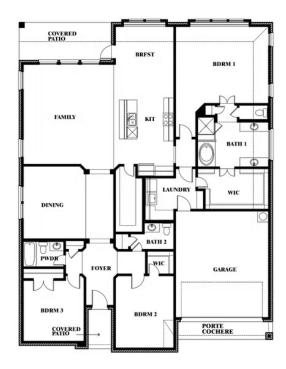

## **Caraway**

CLASSIC SERIES

**COYOTE CROSSING** 

12524 YELLOWSTONE STREET, GODLEY, TX 76044

**HOMES FROM** 

\$485,990

**2,519** SOUARE FEET

BEDROOMS

2.5
BATHROOMS

2

CAR GARAGE

Caraway