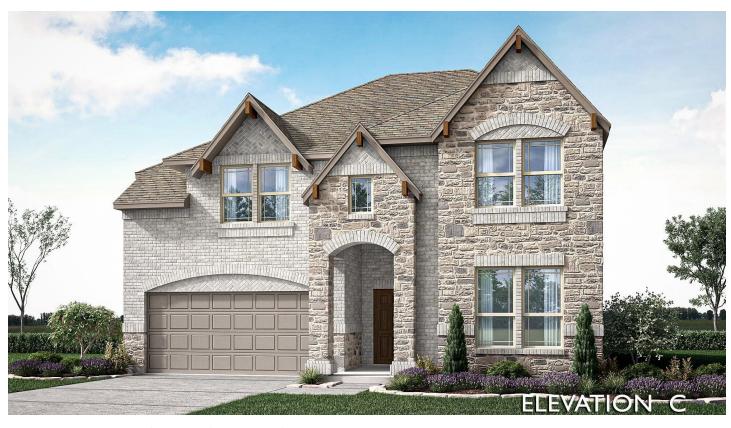

## 324 Laurel Lane

**GLENN HEIGHTS, TX 75154** 

**MAPLEWOOD** 

VIOLET IV FLOOR PLAN

\$545,878

2845 SOUARE FEET

**4**BEDROOMS

3.5
BATHROOMS

2 CAR GARAGE

This gorgeous Violet IV floor plan from Bloomfield sits on an interior, Oversized lot near the gym and clubhouse. Built with modern life in mind featuring extensive storage space, a downstairs Primary Suite, a large Media Room & Game Room, spacious Mud room, and an open Kitchen & Family Room with a tall ceiling for a bright & airy feel! Enter through the wide foyer to find a Powder bath and upgraded Laminate flooring throughout common areas including the Study. Eye-catching Stone-to-ceiling fireplace in Family with Gas starter. Enjoy the Deluxe Kitchen boasting extensive storage from a walk-in pantry and cabinetry that adds pot & pan drawers below the gas cooktop, plus, built-in SS appliances and Granite countertops. Primary suite with Garden tub, Separate shower, and Dual sinks for your own oasis. Game room, Media room, and 3 bedrooms upstairs. 2.5-car garage with cedar doors and full landscaping add curb appeal. Contact or visit Bloomfield Homes at Maplewood today to learn more!