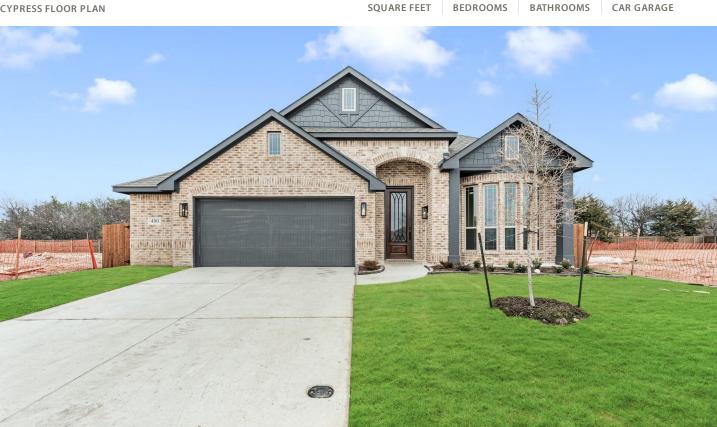

## **400 Chestnut Lane**

2.0

Carson Galloway

CELL: (682) 318-4050 SALES OFFICE: (817) 453-1050

2

**GLENN HEIGHTS, TX 75154** 

MAPLEWOOD

CYPRESS FLOOR PLAN

**PRICED AT** 

2038

\$444,504 **\$410,000** 

Step into your dream home from Bloomfield, turn key ready for an immediate close! No detail missed on this one, from the stately curb appeal showcasing a large bay window to the designer finishes that create an atmosphere of timeless luxury! Contemporary Shaker cabinets in a rich stain, upgraded counter surfaces, modern matte black ceiling fans & light fixtures, upgraded tile selections, and gorgeous RevWood Laminate floors front to back even in bedrooms! NO CARPET HERE! Delight in the expansive Primary Suite with an Enlarged Shower in the bathroom. The Deluxe Kitchen comes equipped with all gas cooking on built-in SS appliances, level 3 quartz countertops with lovely veining, seafoam backsplash, buffet, walk-in pantry, and wood vent hood. Thanks to floor to ceiling windows in the Family Room, the sunshine is never far away! Through glass French doors off the entry, find a spacious Study, or use flexibly as a formal dining. 2.5-car garage, gutters, and more included! Come tour today.