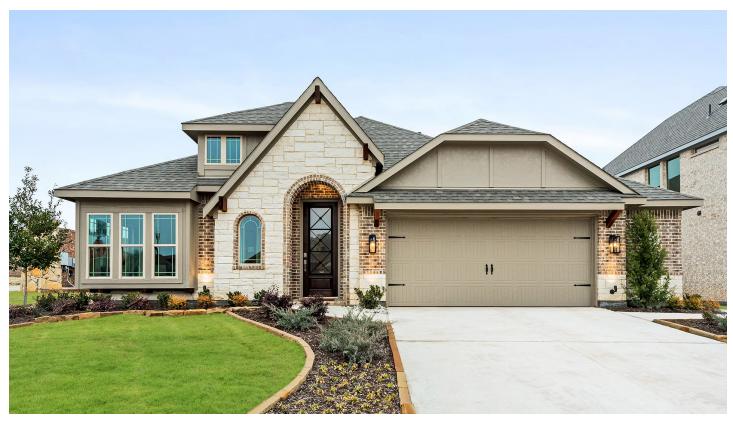

## 1940 Silverleaf Drive

**GLENN HEIGHTS, TX 75154** 

**MAPLEWOOD** 

CYPRESS II FLOOR PLAN

2459 SOUARE FEET

4 BEDROOMS **3.0** BATHROOMS

2.5
CAR GARAGE

The Classic Series Cypress II floor plan is a two-story home with four bedrooms and three bathrooms. Features of this plan include a covered porch, formal dining or study, large family room, open kitchen with custom cabinets and island, a bedroom suite with walk-in closet and garden tub, and an upstairs game room. Contact us or visit our model home for more information about building this plan.