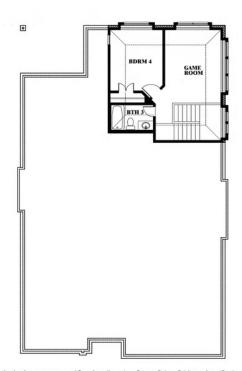

## 1940 Silverleaf Drive

**GLENN HEIGHTS, TX 75154** 

**MAPLEWOOD** 

CYPRESS II FLOOR PLAN

2459 SOUARE FEET

4 BEDROOMS **3.0** BATHROOMS

2.5
CAR GARAGE

The Classic Series Cypress II floor plan is a two-story home with four bedrooms and three bathrooms. Features of this plan include a covered porch, formal dining or study, large family room, open kitchen with custom cabinets and island, a bedroom suite with walk-in closet and garden tub, and an upstairs game room. Contact us or visit our model home for more information about building this plan.