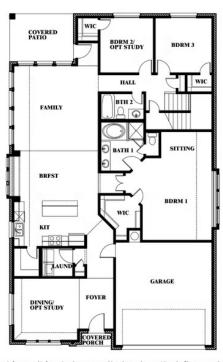

## 1940 Silverleaf Drive

**GLENN HEIGHTS, TX 75154** 

**MAPLEWOOD** 

CYPRESS II FLOOR PLAN

2459 SOUARE FEET

4 BEDROOMS **3.0** BATHROOMS

2.5
CAR GARAGE

The Classic Series Cypress II floor plan is a two-story home with four bedrooms and three bathrooms. Features of this plan include a covered porch, formal dining or study, large family room, open kitchen with custom cabinets and island, a bedroom suite with walk-in closet and garden tub, and an upstairs game room. Contact us or visit our model home for more information about building this plan.