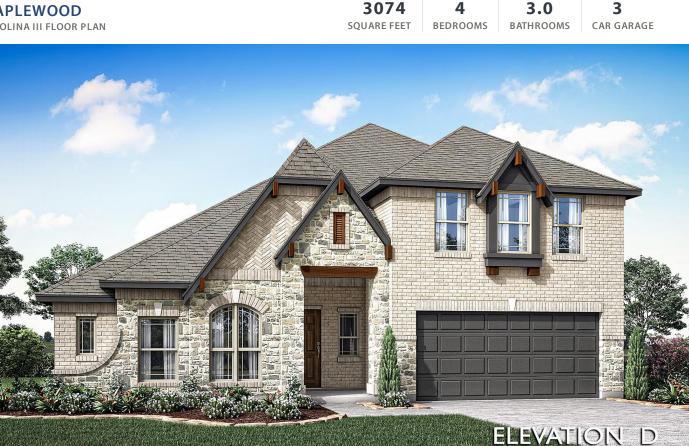

## **GLENN HEIGHTS, TX 75154**

MAPLEWOOD

CAROLINA III FLOOR PLAN

**PRICED AT** 

\$575,728 **\$540,000** 

This Bloomfield Home is loaded with upgrades! Situated on an oversized lot, this Carolina III floor plan has beautiful curb appeal boasting a 3-car garage on a Stone & Brick Elevation. Step inside the lovely circular foyer to notice upgraded flooring taking you into 2 secondary downstairs bedrooms. As you enter, notice the Study with French Doors and the exposed Formal Dining Room perfect for entertaining. The Deluxe Kitchen has an upgraded gas cooktop with a wood vent hood, Level 5 Quartz countertops, and Built-in SS Appliances. The Breakfast Nook has a buffet and window seat. Scratch-resistant Laminate Wood flooring throughout the entire downstairs including the bedrooms! The Covered Patio has been extended for extra shade on hot Texas days, and there are 2 gas stubs for a grill, generator, or pool hook-up. The oversized Primary Bedroom Suite offers a sitting area and an ensuite bath retreat featuring a soaking tub & separate shower. Also comes with custom electrical upgrades, a tankless water heater, and exterior lighting. Call Bloomfield in Maplewood for more info.