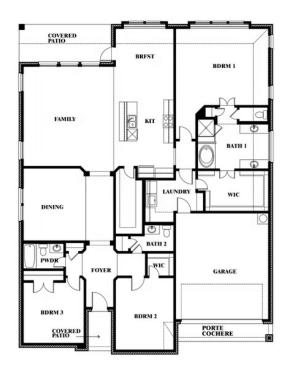

## **MAPLEWOOD**

1940 SILVERLEAF DRIVE, GLENN HEIGHTS, TX 75154

**HOMES FROM** 

\$448,990

**2,519** SOUARE FEET

BEDROOMS

2.5
BATHROOMS

2.5
CAR GARAGE

## **MAPLEWOOD**

1940 SILVERLEAF DRIVE, GLENN HEIGHTS, TX 75154

This brochure is for general informational purposes and is to be used as a guide only. Changes may be made during the development process and floorplans, dimensions, fixtures, fittings, finishes and specifications are subject to change without notice. Window placement, balcony configuration, wardrobe sizes and living areas may vary slightly within each plan type. EQUAL HOUSING OPPORTUNITY