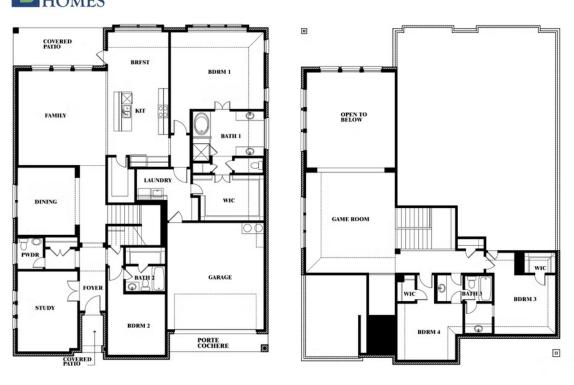

#### **MAPLEWOOD**

1940 SILVERLEAF DRIVE, GLENN HEIGHTS, TX 75154

**HOMES FROM** 

\$521,990

**3,527** SOUARE FEET

# BEDROOMS 3.5
BATHROOMS

2.5
CAR GARAGE

**Bellflower** 

#### **MAPLEWOOD**

1940 SILVERLEAF DRIVE, GLENN HEIGHTS, TX 75154