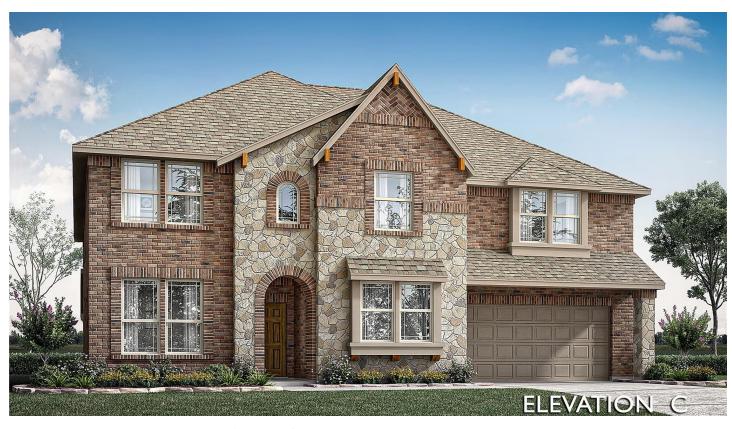

## 1947 Silverleaf Drive

GLENN HEIGHTS, TX 75154

**MAPLEWOOD** 

BELLFLOWER IV FLOOR PLAN

PRICED AT \$650,809 \$595,000

4232 SOUARE FEET

BEDROOMS

4.5
BATHROOMS

2.5

Experience sophistication with Bloomfield's Bellflower IV, a distinguished two-story home boasting 5 bedrooms and 4.5 baths. Revel in the expansive space, including a Dining Room, Study, and upstairs Game Room and Media. Step into the Primary Suite, where separate vanities, a linen closet, and a spacious walk-in closet with secondary laundry access offer convenience and comfort. Unparalleled luxury awaits in the In-Law suite, complete with a full ensuite bathroom with a walk-in shower, separate tub, dual sinks, and two walk-in closets. Outside, the oversized backyard beckons on this interior lot, offering ample space for relaxation and recreation. Upgraded Wood flooring complements the Deluxe Kitchen's custom cabinetry, huge pantry, and built-in SS appliances. Admire the Ledged Stone-to-Ceiling Fireplace with gas starter and gas logs. Welcome guests with an 8' Front Door and enhanced lighting, while Bay Windows, Vaulted Ceilings, and Window Seats add charm & light. Call or visit us at Maplewood!