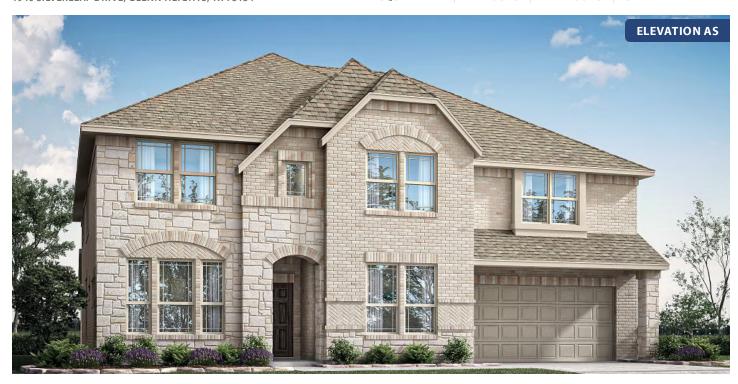

### **MAPLEWOOD**

1940 SILVERLEAF DRIVE, GLENN HEIGHTS, TX 75154

**HOMES FROM** 

\$594,990

4,226 SOUARE FEET

BEDROOMS

**4.5**BATHROOMS

2.5
CAR GARAGE