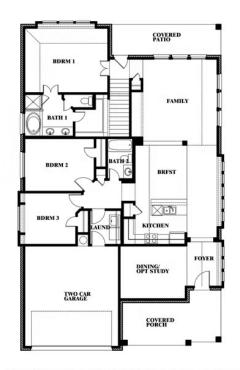

#### **HAMPTON PARK**

3205 ROSEWOOD DRIVE, GLENN HEIGHTS, TX 75154

**HOMES FROM** 

\$440,990

2,333

4 BEDROOMS **3.0** BATHROOMS

2.5
CAR GARAGE

### Dogwood III

This brochure is for general informational purposes and is to be used as a guide only. Changes may be made during the development process and floorplans, dimensions, fixtures, fittings, finishes and specifications are subject to change without notice. Window placement, balcony configuration, wardrobe sizes and living areas may vary slightly within each plan type. EQUAL HOUSING OPPORTUNITY