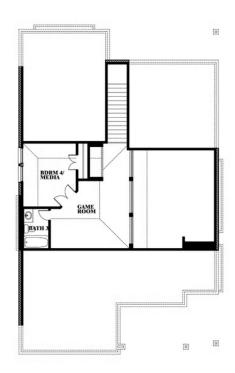

#### **HAMPTON PARK**

3205 ROSEWOOD DRIVE, GLENN HEIGHTS, TX 75154

**HOMES FROM** 

\$440,990

2,333

4 BEDROOMS **3.0** BATHROOMS

2.5
CAR GARAGE

### Dogwood III

This brochure is for general informational purposes and is to be used as a guide only. Changes may be made during the development process and floorplans, dimensions, fixtures, fittings, finishes and specifications are subject to change without notice. Window placement, balcony configuration, wardrobe sizes and living areas may vary slightly within each plan type. EQUAL HOUSING OPPORTUNITY