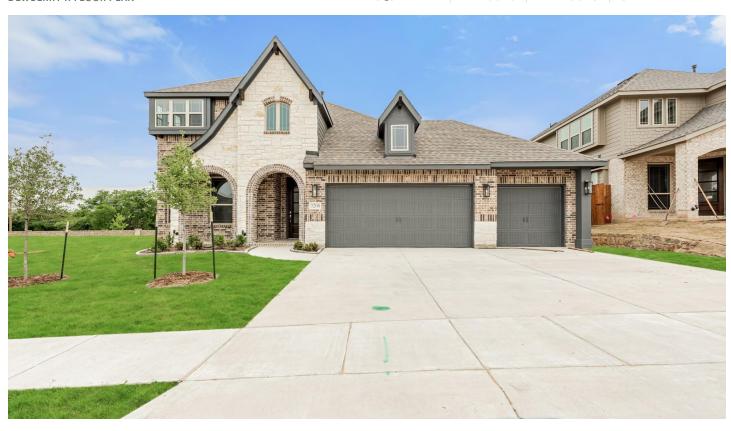

## 3208 Rosewood Drive

GLENN HEIGHTS, TX 75154
HAMPTON PARK

DEWBERRY II FLOOR PLAN

PRICED AT \$539,660 \$490,990

3034 SOUARE FEET

4 BEDROOMS 2.5
BATHROOMS

**3** CAR GARAGE

New Build Ready for Move In! Bloomfield's Dewberry plan hosts 4 large bdrms, 2.5 baths, 3-car garage, Study with Glass French Doors, and upstairs entertaining spaces. The open living space creates a bright and welcoming atmosphere, perfect for socializing and relaxing in style. True Texas-sized Gourmet Kitchen features our highest level quartz countertops, DECO tile backsplash, built-in SS appliances, walls of cabinet storage, pendant lights over the California island, and an insane pantry. Primary Suite exudes pure elegance and relaxation, offering you a true sanctuary from the hustle & bustle of everyday life. Upstairs you'll find 3 additional bdrms, a full bath with dual sinks, Game Room flex space, and a Media Room with a raised floor. Stone & brick elevation with uplighting and a custom 8' front door ensure exceptional curb appeal. Extended Covered Patio in the back looking over the oversized, fenced backyard. Get in touch with Bloomfield at Hampton Park today to learn more.