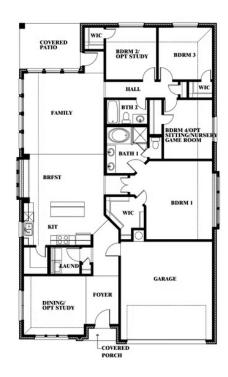

### **HAMPTON PARK**

3205 ROSEWOOD DRIVE, GLENN HEIGHTS, TX 75154

**HOMES FROM** 

\$401,990

2,038 SOUARE FEET

# BEDROOMS 2.0
BATHROOMS

2.5
CAR GARAGE