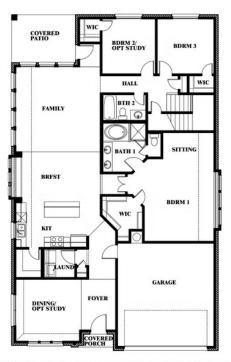

#### **HAMPTON PARK**

3205 ROSEWOOD DRIVE, GLENN HEIGHTS, TX 75154

**HOMES FROM** 

\$440,990

**2,454** SOUARE FEET

BEDROOMS

3.0 BATHROOMS

2.5
CAR GARAGE