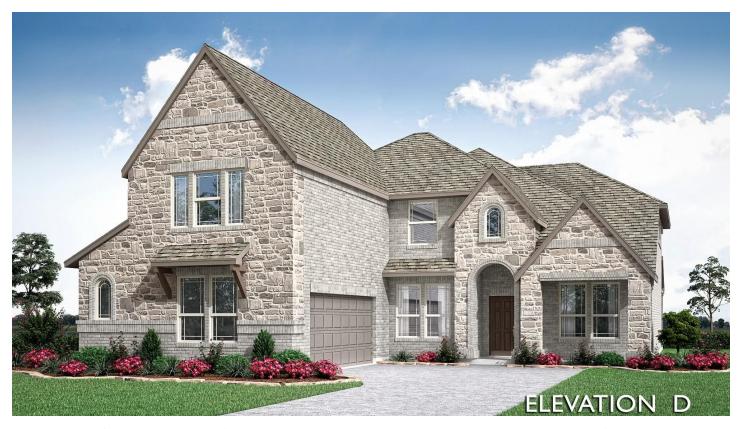

## 917 Bluebird Sky Drive

JUSTIN, TX 76247
WILDFLOWER RANCH
SPRING CRESS II FLOOR PLAN

PRICED AT \$597,990

3695 SOUARE FEET

**5** BEDROOMS **4.U**BATHROOMS

**2** CAR GARAGE

Nestled in Wildflower Ranch, Bloomfield's Spring Cress II stands tall—a modern retreat exuding comfort and luxury. With 5 bedrooms and 4 baths spread over two stories, this home is a sanctuary of elegant design. Step through the elegant 8' Front Door and find a Deluxe Kitchen boasting double ovens, a 5-burner gas cooktop, Quartz countertops, and Charleston-style pure white cabinets. Oversized tile graces the bathrooms, while window seats offer cozy nooks for relaxation. Stunning Laminate Wood flooring flows through the common areas, complemented by a rod iron railing in the game room that is open to below. Glass French Doors lead to the Study, while the Primary suite beckons with a generous walk-in closet, separate shower, and a Drop-in Deck Mount Tub. Outside, enjoy the fully bricked front porch and patio with a gas stub for grilling on the Oversized lot. Visit our model home today and discover the epitome of luxury living in Wildflower Ranch!