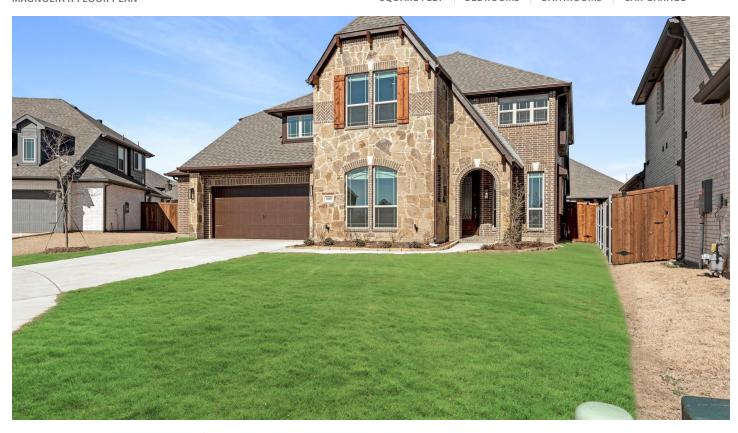

## 1009 Firecracker Drive

JUSTIN, TX 76247
WILDFLOWER RANCH
MAGNOLIA II FLOOR PLAN

PRICED AT \$636,990 \$584,990

3436 SOUARE FEET

4 BEDROOMS 3.5
BATHROOMS

2.5
CAR GARAGE

COMPLETED NEW BUILD! Bloomfield's Magnolia II plan is a two-story home with 4 bedrooms, 3.5 baths, and multiple living spaces! Formal Dining Room, open-concept common area, Covered Rear Patio, Game Room, and Media Room. Incredible curb appeal from an architectural stone & brick exterior and the 2.5-car garage has extra space for storage. The kitchen is equipped with gas built-in SS Appliances, Quartz Countertops, Walk in Pantry, Double Ovens, and large island. Stylish Real Wood Floors in downstairs common areas, and a Stone floor-to-ceiling Gas Starter Fireplace in the Family Room. The huge Primary Suite downstairs has a window seat and the dreamy ensuite bath has separate vanities, a stunning Las Vegas shower, and a walk-in closet. 3 more large bedrooms upstairs, including a guest suite with an attached bath. Other thoughtful details found include window seats, an 8' front door, gutters, 2" Blinds, and an Extended Rear Patio! Visit Wildflower Ranch to explore the community!