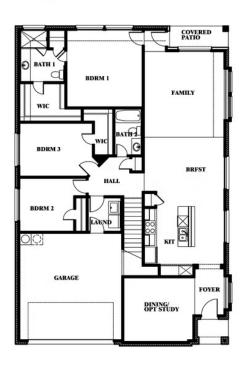

### **HULEN TRAILS**

10628 MOSS COVE DRIVE, FORT WORTH, TX 76036

**HOMES FROM** 

\$389,990

2,483 SOUARE FEET

# BEDROOMS 3.0
BATHROOMS

**2** CAR GARAGE

Willow II

## **HULEN TRAILS**

10628 MOSS COVE DRIVE, FORT WORTH, TX 76036

SECOND FLOOR PLAN

This brochure is for general informational purposes and is to be used as a guide only. Changes may be made during the development process and floorplans, dimensions, fixtures, fittings, finishes and specifications are subject to change without notice. Window placement, balcony configuration, wardrobe sizes and living areas may vary slightly within each plan type. EQUAL HOUSING OPPORTUNITY