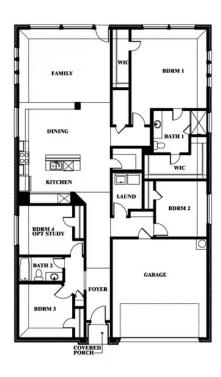

#### **COMMUNITY SALES MANAGER**

Dona Bolton

CELL: (817) 233-5796 SALES OFFICE: (817) 631-0303

# Redbud

**ELEMENTS SERIES** 

#### **HULEN TRAILS**

10628 MOSS COVE DRIVE, FORT WORTH, TX 76036

**HOMES FROM** 

\$359,990

2,132 SOUARE FEET

# BEDROOMS 2.0
BATHROOMS

**2** CAR GARAGE











Redbud



## **COMMUNITY SALES MANAGER**

Dona Bolton

CELL: (817) 233-5796 SALES OFFICE: (817) 631-0303

### **HULEN TRAILS**

10628 MOSS COVE DRIVE, FORT WORTH, TX 76036







This brochure is for general informational purposes and is to be used as a guide only. Changes may be made during the development process and floorplans, dimensions, fixtures, fittings, finishes and specifications are subject to change without notice. Window placement, balcony configuration, wardrobe sizes and living areas may vary slightly within each plan type. EQUAL HOUSING OPPORTUNITY