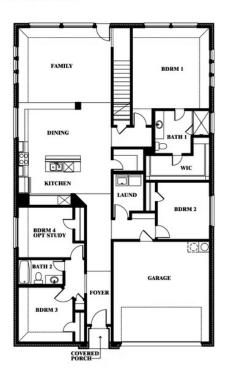

# **Redbud II**

**ELEMENTS SERIES** 

**HULEN TRAILS** 

10628 MOSS COVE DRIVE, FORT WORTH, TX 76036

**HOMES FROM** 

\$405,990

2,681 SOUARE FEET

BEDROOMS

3.0
BATHROOMS

**Z**CAR GARAGE

**Redbud II** 