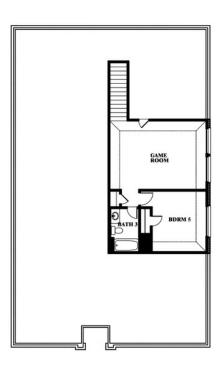

# **Redbud II**

**ELEMENTS SERIES** 

**HULEN TRAILS** 

10628 MOSS COVE DRIVE, FORT WORTH, TX 76036

**HOMES FROM** 

\$405,990

2,681 SOUARE FEET

BEDROOMS

3.0
BATHROOMS

**Z**CAR GARAGE

**Redbud II** 