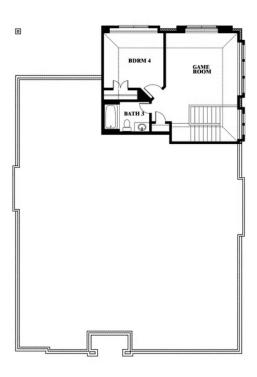

# **Hawthorne II**

CLASSIC SERIES

**HULEN TRAILS** 

10628 MOSS COVE DRIVE, FORT WORTH, TX 76036

**HOMES FROM** 

\$457,990 - \$472,990

**2,752** SOUARE FEET

BEDROOMS

3.0
BATHROOMS

**2** CAR GARAGE

ELEVATION A

**Hawthorne II** 

## Hawthorne II

This brochure is for general informational purposes and is to be used as a guide only. Changes may be made during the development process and floorplans, dimensions, fixtures, fittings, finishes and specifications are subject to change without notice. Window placement, balcony configuration, wardrobe sizes and living areas may vary slightly within each plan type. EQUAL HOUSING OPPORTUNITY