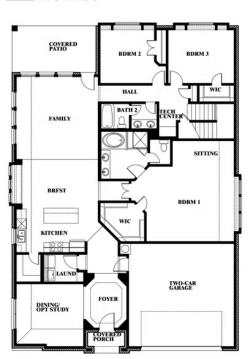

# **Hawthorne II**

CLASSIC SERIES

**HULEN TRAILS** 

10628 MOSS COVE DRIVE, FORT WORTH, TX 76036

**HOMES FROM** 

\$457,990 - \$472,990

**2,752** SOUARE FEET

BEDROOMS

3.0
BATHROOMS

**2** CAR GARAGE

ELEVATION A

**Hawthorne II** 

## Hawthorne II

This brochure is for general informational purposes and is to be used as a guide only. Changes may be made during the development process and floorplans, dimensions, fixtures, fittings, finishes and specifications are subject to change without notice. Window placement, balcony configuration, wardrobe sizes and living areas may vary slightly within each plan type. EQUAL HOUSING OPPORTUNITY