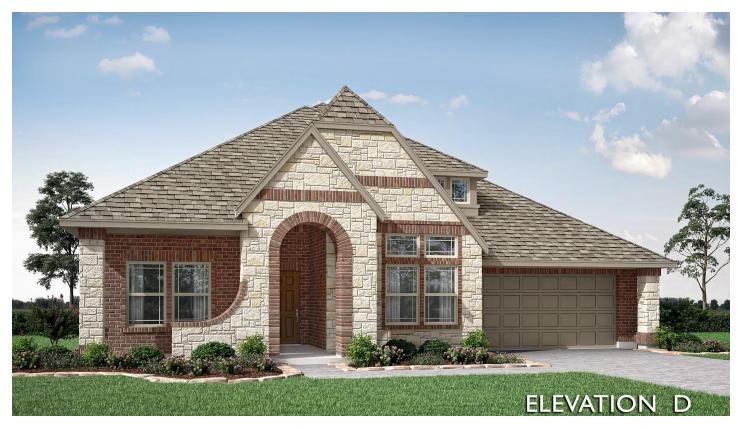

## 10704 Stanhope Drive

FORT WORTH, TX 76036
HULEN TRAILS

CARAWAY FLOOR PLAN

\$546,990 \$509,990

2519 SOUARE FEET

**5** BEDROOMS

3.0
BATHROOMS

2.5
CAR GARAGE

Situated in a cul-de-sac on an oversized lot that fans out in the backyard & backs up to a greenbelt, Bloomfield's Caraway offers more than meets the eye with 3 bedrooms, 3 baths, and a 2.5-car garage providing ample storage space. This home features a transitional, open layout with Laminate Wood flooring and abundant natural light. The large Family Room showcases an alluring Stone-to-Ceiling Fireplace with a cedar mantel. The Primary Suite boasts separate vanities and a walk-in closet with convenient secondary access to the laundry room. On the opposite side, discover a spacious Media Room plus 2 sizable bedrooms, 1 with an ensuite bath. Deluxe Kitchen is a culinary haven, boasting custom cabinetry, built-in SS appliances, a large walk-in pantry, and granite countertops throughout. Don't miss the Family Room, complete with its own Stone-to-Ceiling Fireplace. Outdoor features include a brick & stone front exterior and an inviting 8' Glass & Iron Front Door. Visit Bloomfield at Hulen Trails today!