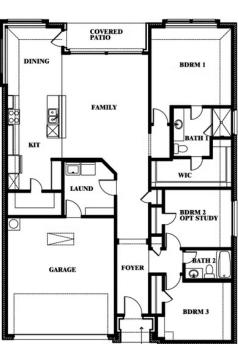

# Camellia

**ELEMENTS SERIES** 

#### **HULEN TRAILS**

10628 MOSS COVE DRIVE, FORT WORTH, TX 76036

**HOMES FROM** 

\$341,990

1,672 SQUARE FEET

**5** BEDROOMS

2.0
BATHROOMS

**2** CAR GARAGE

**Camellia** 