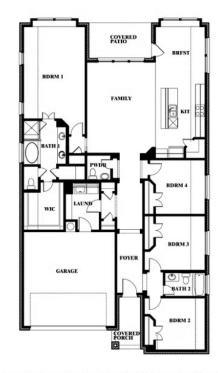

# **COPPER CREEK**

8724 LANDERGIN MESA DRIVE, FORT WORTH, TX 76131

JASMINE FLOOR PLAN WITH OPTIONAL POWDER

This brochure is for general informational purposes and is to be used as a guide only. Changes may be made during the development process and floorplans, dimensions, fixtures, fittings, finishes and specifications are subject to change without notice. Window placement, balcony configuration, wardrobe sizes and living areas may vary slightly within each plan type. EQUAL HOUSING OPPORTUNITY