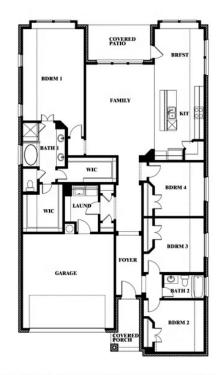

### **COPPER CREEK**

8724 LANDERGIN MESA DRIVE, FORT WORTH, TX 76131

Jasmine

This brochure is for general informational purposes and is to be used as a guide only. Changes may be made during the development process and floorplans, dimensions, fixtures, fittings, finishes and specifications are subject to change without notice. Window placement, balcony configuration, wardrobe sizes and living areas may vary slightly within each plan type. EQUAL HOUSING OPPORTUNITY

# **COPPER CREEK**

8724 LANDERGIN MESA DRIVE, FORT WORTH, TX 76131