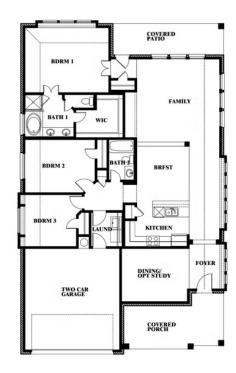

# **Dogwood**

CLASSIC SERIES

### **COPPER CREEK**

8724 LANDERGIN MESA DRIVE, FORT WORTH, TX 76131

**HOMES FROM** 

\$382,990

**1,840** SOUARE FEET

BEDROOMS

2.0
BATHROOMS

**2** CAR GARAGE