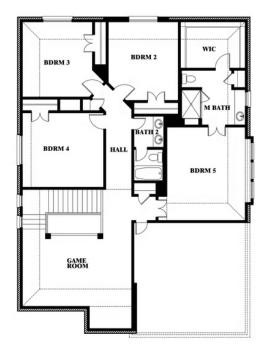

### **COMMUNITY SALES MANAGER**

Michelle Jones

CELL: (682) 276-9341 SALES OFFICE: (682) 282-5043

# **Dewberry III**

CLASSIC SERIES

**COPPER CREEK** 

8724 LANDERGIN MESA DRIVE, FORT WORTH, TX 76131

**HOMES FROM** 

\$481,990

3,261 SOUARE FEET

**BEDROOMS** 

BATHROOMS

CAR GARAGE















### **COMMUNITY SALES MANAGER**

Michelle Jones

CELL: (682) 276-9341 SALES OFFICE: (682) 282-5043

## **Dewberry III**

**DEWBERRY III FLOOR PLAN** 

### **COPPER CREEK**

8724 LANDERGIN MESA DRIVE, FORT WORTH, TX 76131



### Dewberry III





This brochure is for general informational purposes and is to be used as a guide only. Changes may be made during the development process and floorplans, dimensions, fixtures, fittings, finishes and specifications are subject to change without notice. Window placement, balcony configuration, wardrobe sizes and living areas may vary slightly within each plan type. EQUAL HOUSING OPPORTUNITY