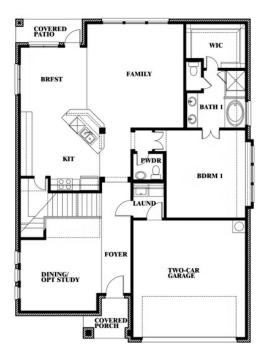

### **COMMUNITY SALES MANAGER**

Michelle Jones

CELL: (682) 276-9341 SALES OFFICE: (682) 282-5043

# **Dewberry III**

CLASSIC SERIES

**COPPER CREEK** 

8724 LANDERGIN MESA DRIVE, FORT WORTH, TX 76131

**HOMES FROM** 

\$481,990

3,261 SOUARE FEET

**BEDROOMS** 

BATHROOMS

CAR GARAGE















### **COMMUNITY SALES MANAGER**

Michelle Jones

CELL: (682) 276-9341 SALES OFFICE: (682) 282-5043

## **Dewberry III**

**DEWBERRY III FLOOR PLAN** 

### **COPPER CREEK**

8724 LANDERGIN MESA DRIVE, FORT WORTH, TX 76131



### Dewberry III





This brochure is for general informational purposes and is to be used as a guide only. Changes may be made during the development process and floorplans, dimensions, fixtures, fittings, finishes and specifications are subject to change without notice. Window placement, balcony configuration, wardrobe sizes and living areas may vary slightly within each plan type. EQUAL HOUSING OPPORTUNITY