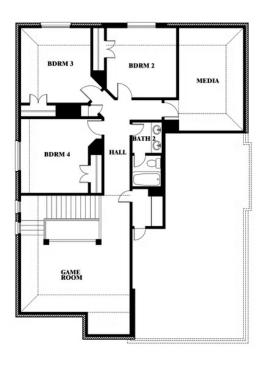

# **Dewberry II**

CLASSIC SERIES

#### **COPPER CREEK**

8724 LANDERGIN MESA DRIVE, FORT WORTH, TX 76131

**HOMES FROM** 

\$460,990

**3,026** SOUARE FEET

# BEDROOMS 2.5
BATHROOMS

**2** CAR GARAGE