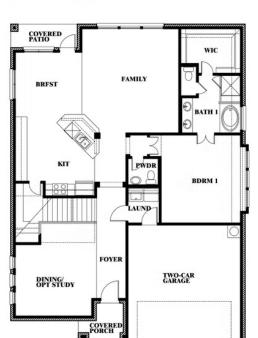

# **Dewberry II**

CLASSIC SERIES

#### **COPPER CREEK**

8724 LANDERGIN MESA DRIVE, FORT WORTH, TX 76131

**HOMES FROM** 

\$460,990

**3,026** SOUARE FEET

# BEDROOMS 2.5
BATHROOMS

**2** CAR GARAGE