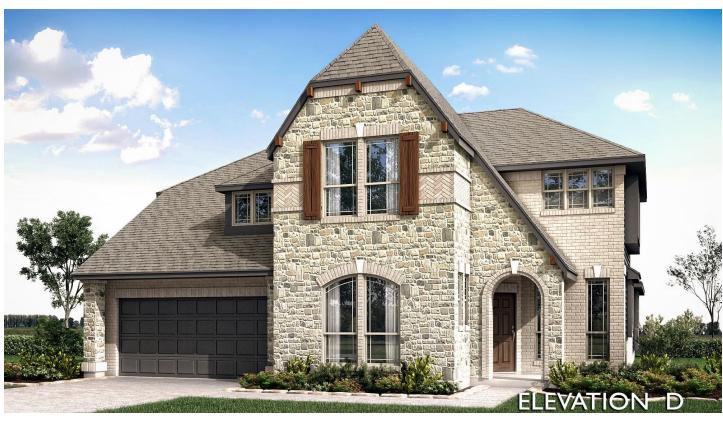

## 518 Amesbury Drive

FORNEY, TX 75126
FOX HOLLOW
MAGNOLIA II FLOOR PLAN

PRICED AT \$619,972 \$609,972

3436 SOUARE FEET

5 BEDROOMS 4.0
BATHROOMS

**3** CAR GARAGE

The Magnolia II from Bloomfield Homes is a versatile two-story with ample room for spacious living. This 5 bedroom, 4 bath, 3-car garage with cedar doors is sure to please! Includes a Formal Dining for entertaining and an Extended Back Patio with a gas stub so you can enjoy outdoors. There are 2 bedrooms down including the Primary Suite that hosts an ensuite with a huge walk-in closet, separate vanities, a garden tub, and a separate shower. The Family Room, with its gas-logged Fireplace, is open to the Breakfast Nook and lined with picture windows. The Deluxe Kitchen has a gas cooktop with pot & pan drawers, a lovely wood vent hood, a large island, ambient under cabinet lighting, and built-in SS appliances. The home feels custom thanks to designer finishes such as upgraded Lighting, 8' Rain Glass & Stained Entry Door, 2" faux wood blinds, a Tankless Water Heater, and versatile Wood-look Tile flooring throughout the first floor. The exterior welcomes you home with its Brick & Stone elevation, plus rain gutters are already installed and the entire homesite comes landscaped. Open every day, stop by Bloomfield's model to learn more!