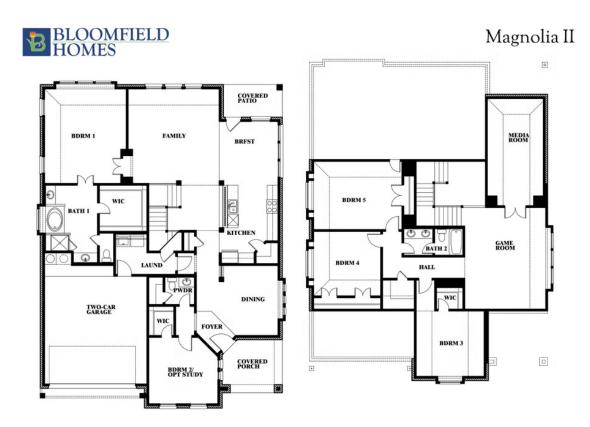

#### **COMMUNITY SALES MANAGER**

Doug Verona

CELL: (214) 675-0666 SALES OFFICE: (817) 527-5819

# Magnolia II

CLASSIC SERIES

**FOX HOLLOW** 

1213 ALTUDA DRIVE, FORNEY, TX 75126

**HOMES FROM** 

\$492,990

**3,430** SOUARE FEET

# BEDROOMS 2.5
BATHROOMS

**2** CAR GARAGE

















#### **COMMUNITY SALES MANAGER**

Doug Verona

CELL: (214) 675-0666 SALES OFFICE: (817) 527-5819

## **Magnolia II**

**MAGNOLIA II FLOOR PLAN** 

### **FOX HOLLOW**

1213 ALTUDA DRIVE, FORNEY, TX 75126



This brochure is for general informational purposes and is to be used as a guide only. Changes may be made during the development process and floorplans, dimensions, fixtures, fittings, finishes and specifications are subject to change without notice. Window placement, balcony configuration, wardrobe sizes and living areas may vary slightly within each plan type. EQUAL HOUSING OPPORTUNITY